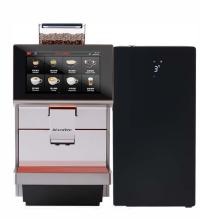

--------------|
| Milk cooler                              | SC08                | 12kg              |
| Voltage                                  | Frequency           | Power             |
| 240V                                     | 50Hz                | 65W               |
| Cooling method                           | Adjustment method   | Temperature range |
| Compressor                               | Tem.adjust by touch | 1-5°C             |
| Power cable length                       | Internal capacity   | Certification     |
| 1.8m                                     | 8L                  | CE/CCC/CB         |
| Inside size (W*D*H) Outside size (W*D*H) |                     |                   |
| 16*19.5*28cm 24*47*47.2cm                |                     |                   |



M12+SC08



Coffee Break+SC08



Coffee Bar+SC08