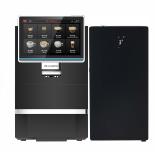

--|
| Milk cooler                              | SC08                | 12kg              |
| Voltage                                  | Frequency           | Power             |
| 240V                                     | 50Hz                | 65W               |
| Cooling method                           | Adjustment method   | Temperature range |
| Compressor                               | Tem.adjust by touch | 1-5°C             |
| Power cable length                       | Internal capacity   | Certification     |
| 1.8m                                     | 8L                  | CE/CCC/CB         |
| Inside size (W*D*H) Outside size (W*D*H) |                     |                   |
| 16*19.5*28cm 24*47*47.2cm                |                     |                   |



M12+SC08



Coffee Break+SC08



Coffee Bar+SC08