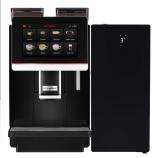

| SC08                | 12kg              |
| Voltage                                  | Frequency           | Power             |
| 240V                                     | 50Hz                | 65W               |
| Cooling method                           | Adjustment method   | Temperature range |
| Compressor                               | Tem.adjust by touch | 1-5°C             |
| Power cable length                       | Internal capacity   | Certification     |
| 1.8m                                     | 8L                  | CE/CCC/CB         |
| Inside size (W*D*H) Outside size (W*D*H) |                     |                   |
| 16*19.5*28cm 24*47*47.2cm                |                     |                   |



M12+SC08



Coffee Break+SC08



Coffee Bar+SC08