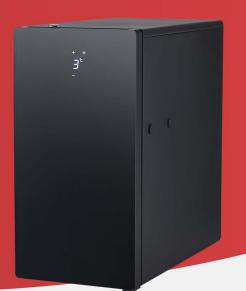

# Milk cooler [SC08]

Easy and convenient, safe and reliable The best partner for coffee machines

Intelligent touch Adjust the milk temperature through the screen

Mute model Low noise cooling

### B Specifications

#### Automatic recovery

Working like before power failure when power on again

#### Overvoltage protection

Protecting the parts from damage when the power voltage is too high

#### Air-cooled and frost-free

Automatic defrost to ensure cooling efficiency

#### Security lock

Equipped with door locks to ensure internal safety and clean

## 🛃 Matching plan

| Product name                             | Model               | Weight            |
|------------------------------------------|---------------------|-------------------|
| Milk cooler                              | SC08                | 12kg              |
| Voltage                                  | Frequency           | Power             |
| 240V                                     | 50Hz                | 65W               |
| Cooling method                           | Adjustment method   | Temperature range |
| Compressor                               | Tem.adjust by touch | 1-5°C             |
| Power cable length                       | Internal capacity   | Certification     |
| 1.8m                                     | 8L                  | CE/CCC/CB         |
| Inside size (W*D*H) Outside size (W*D*H) |                     |                   |
| 16*19.5*28cm 24*47*47.2cm                |                     |                   |