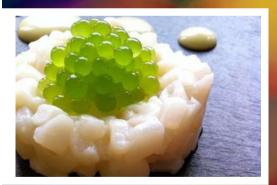

# ‡ Even bubbles can have good taste.

Your wonderbubbles, just the way you want it.

Whether they are colored, scented or flavored bubbles, you will be able to fully unleash your creativity, making your creations unique.

# ‡ Colorful like your creativity.