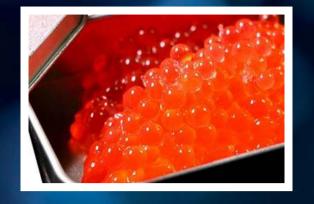

# ‡ Even bubbles can have good taste.

Your wonderbubbles, just the way you want it.

Whether they are colored, scented or flavored bubbles, you will be able to fully unleash your creativity, making your creations unique.

# ‡ Colorful like your creativity.