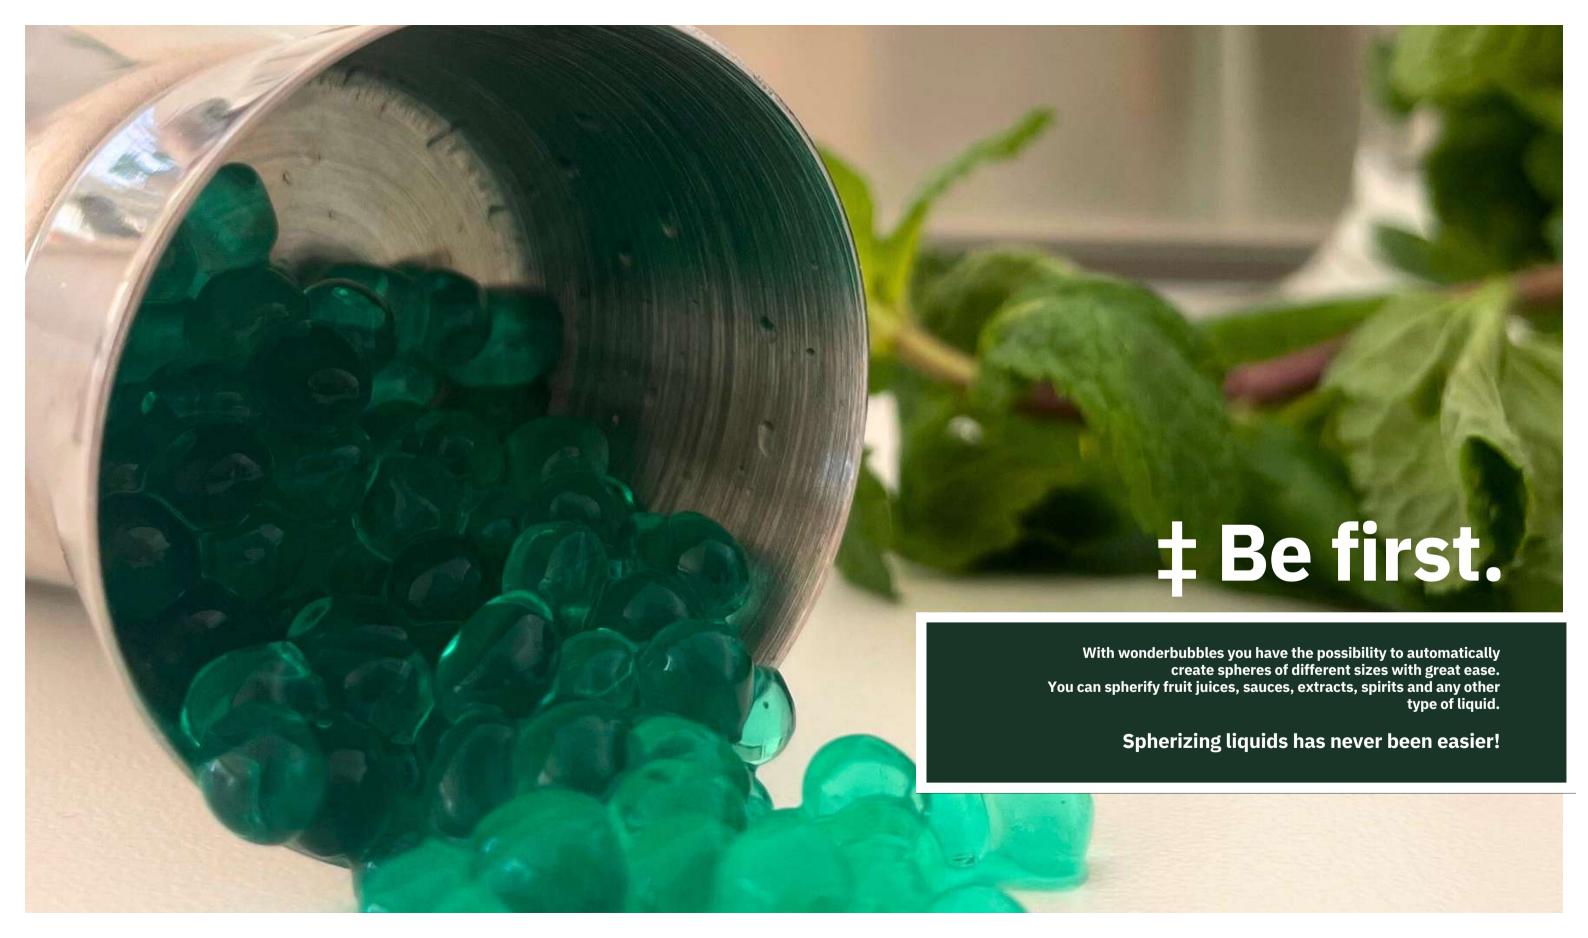

# ‡ Even bubbles can have good taste.

Your wonderbubbles, just the way you want it.

Whether they are colored, scented or flavored bubbles, you will be able to fully unleash your creativity, making your creations unique.

# ‡ Colorful like your creativity.