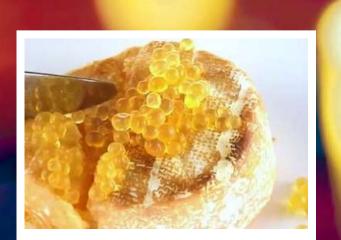

# ‡ Even bubbles can have good taste.

Your wonderbubbles, just the way you want it.

Whether they are colored, scented or flavored bubbles, you will be able to fully unleash your creativity, making your creations unique.

# ‡ Colorful like your creativity.