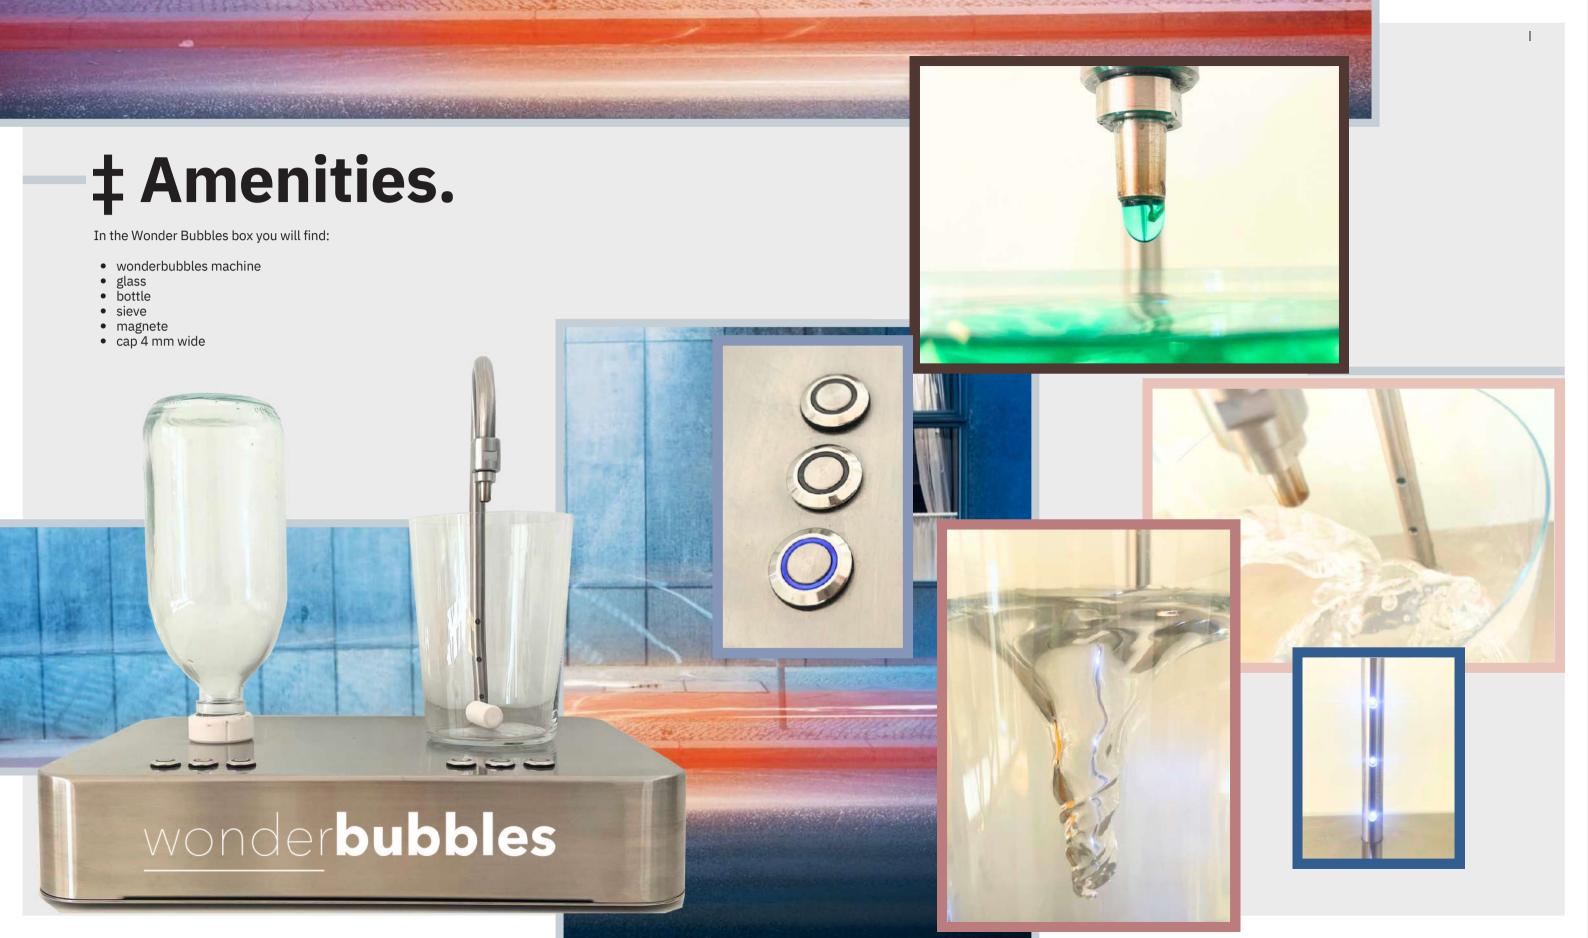

### **OPTION 1**

399 CHF (vat excluded)

Conditions:

ex-work

What's included?

- wonderbubbles machine
- glass
- bottle
- sieve
- magnete
- cap 4 mm wide

## **OPTION 2**

420 CHF (vat excluded)

Conditions:

ex-work

What's included?

- wonderbubbles machine
- 2 glasses
- 2 bottles
- 2 sieves
- 2 magnetes
- three caps: 2.4.6 mm wide

### KIT

29 CHF (vat excluded)

Conditions:

ex-work

What's included?

- glass
- bottle
- sieve
- magnete
- three caps: 2,4,6 mm wide