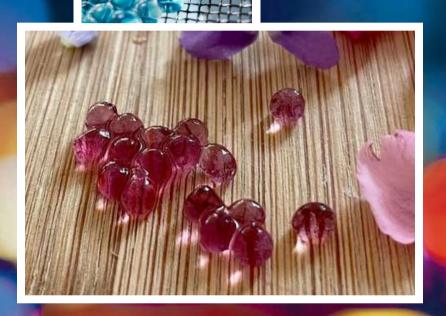

## SEASONAL

SPECIFIC AND PUNCTUAL LIKE NATURE

SYMBOL:

It symbolizes life, the maternal principle that refers to the great mother earth.

COLOUR: PINK

Love and affectior

Seasonal Syrups follow the circles of nature, with tastes characterized by seasonal trends, for a unique flavor experience.

## FLAVOURS AVAILABLE:

Grapefruit Sweet orange

Dill Cedar Mint Nerol

Lemor