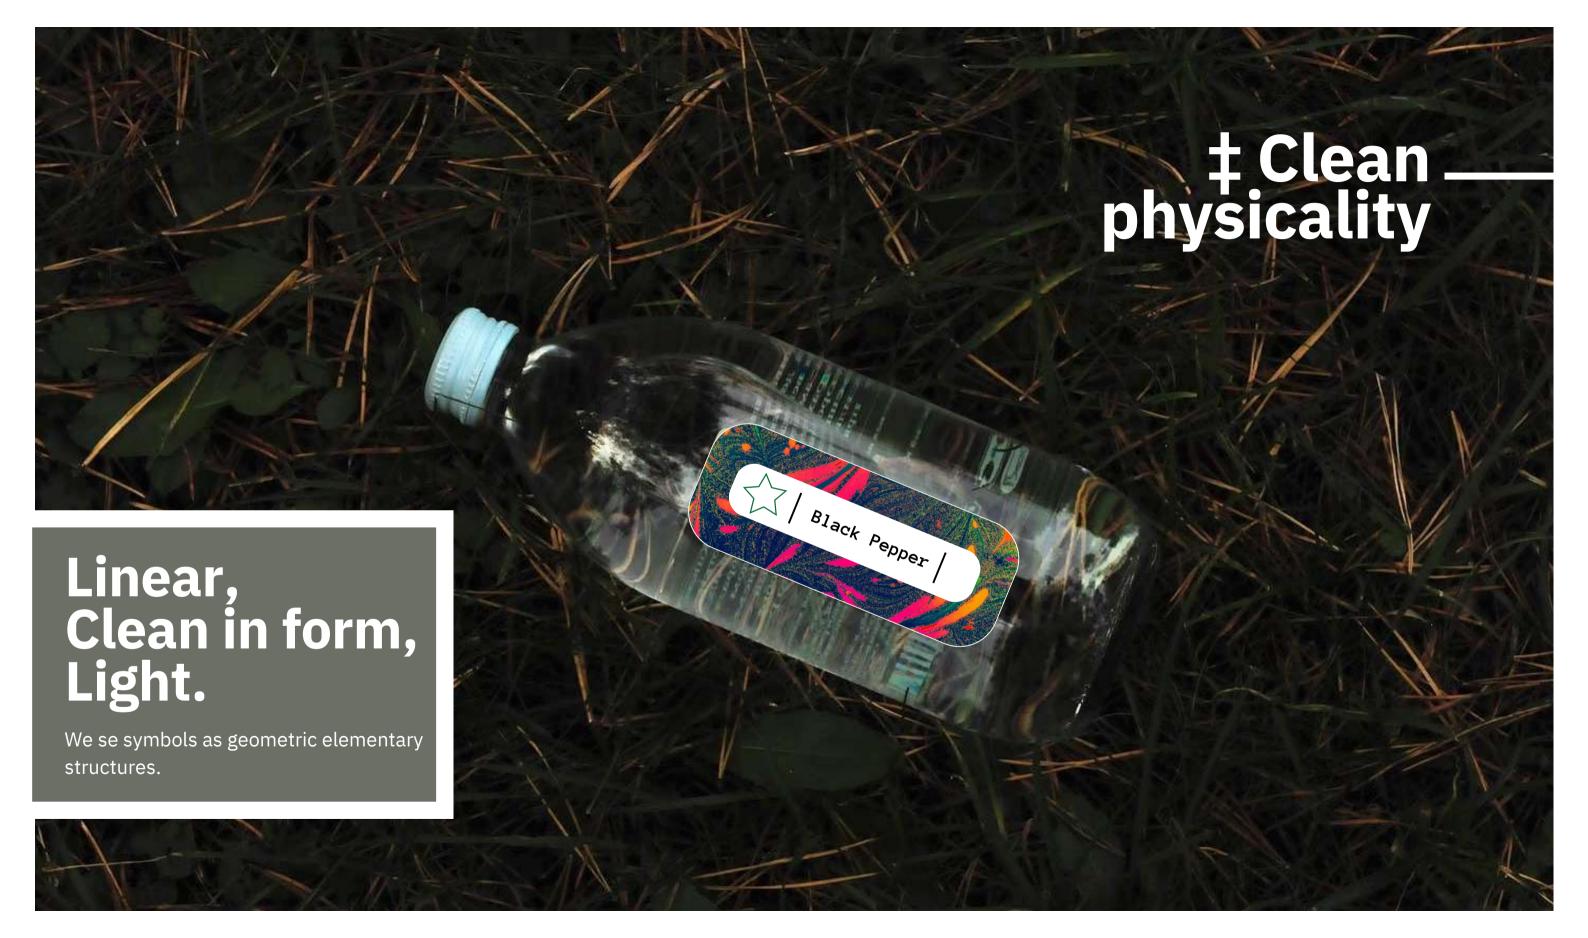

## SPECIAL EDITIONS

MOMENTS TO REMEMBER.

SYMBOL:

Energy, freedom, eternity, high inspirations

COLOUR: **LIGHT GREEN** 

Harmony, inspiration

Savor the taste of exclusive syrups for special occasions

FLAVOUR AVAILABLE

Rose

Black Pepper

Mountain Pine

SYMBOL:

COLOUR: **SKY BLUE** 