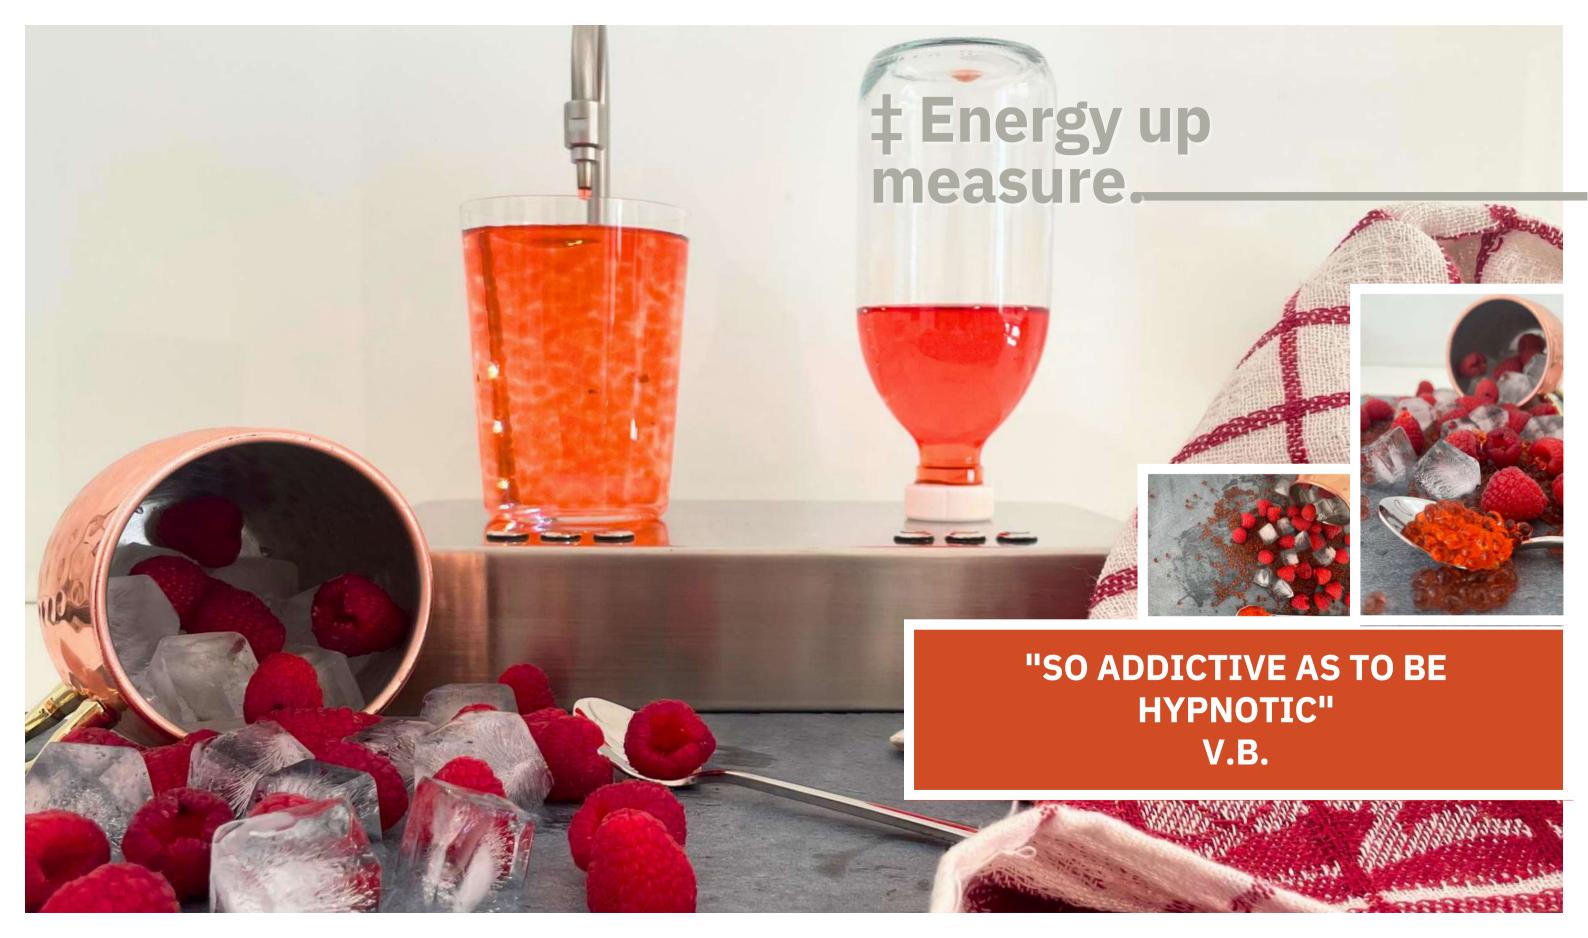

# ‡ Even bubbles can have good taste.

Your wonderbubbles, just the way you want it.

Whether they are colored, scented or flavored bubbles, you will be able to fully unleash your creativity, making your creations unique.

# ‡ Colorful like your creativity.