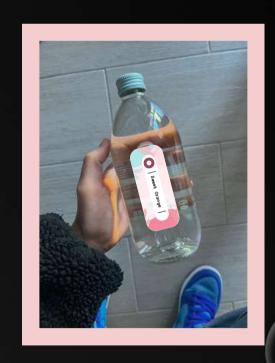

## SEASONAL

SPECIFIC AND PUNCTUAL LIKE NATURE

SYMBOL:

It symbolizes life, the maternal principle that refers to the great mother earth.

COLOUR: PINK

Love and affectior

Seasonal Syrups follow the circles of nature, with tastes characterized by seasonal trends, for a unique flavor experience.

## FLAVOURS AVAILABLE:

Grapefruit Sweet orange

Dill Cedar Mint Nerol

Lemor