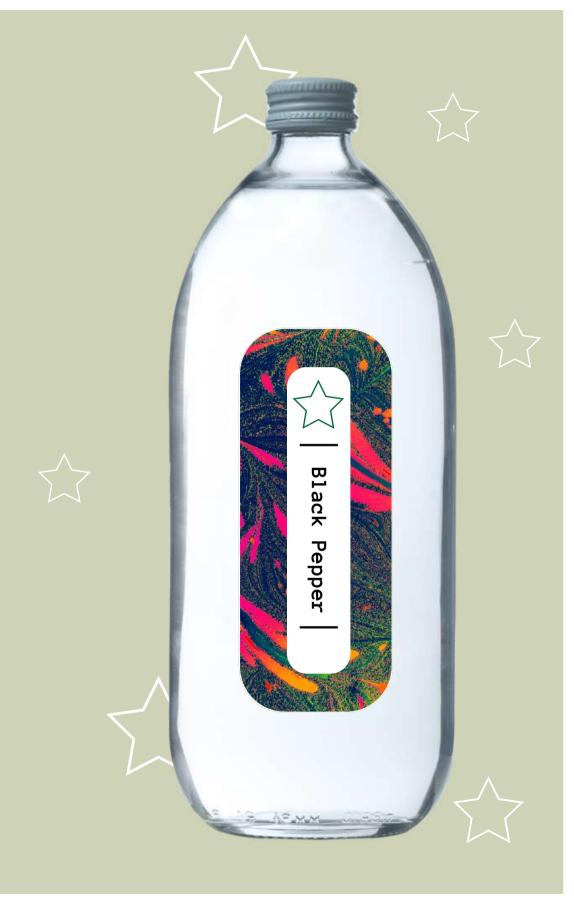

## SPECIAL EDITIONS

MOMENTS TO REMEMBER.

SYMBOL:

Energy, freedom, eternity, high inspirations

COLOUR: **LIGHT GREEN** 

Harmony, inspiration

Savor the taste of exclusive syrups for special occasions

FLAVOUR AVAILABLE

Rose

Black Pepper

Mountain Pine

SYMBOL:

COLOUR: **SKY BLUE** 