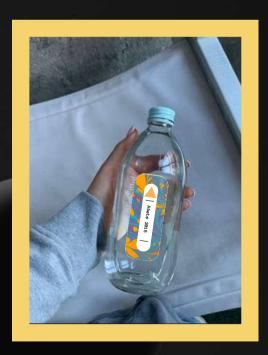

## VINTAGE

THE TALE OF A PRECIOUS TASTE.

SYMBOL:  $\triangle$ 

Concept of harmony and proportion. Revelation, higher perspective.

COLOUR: YELLOW

Happiness, energy, optimism

A range of particular value that shows the harvest year of the essence to give an excellent and precious taste.

We are in contact with all the best essence producers from all over the world. To be able to tell you exactly the story of a specific flavour, in a specific year, in a specific place in the world.

FLAVORS AVAILABLE:

Fir 2015

Ylang 2017

Juniper 2001