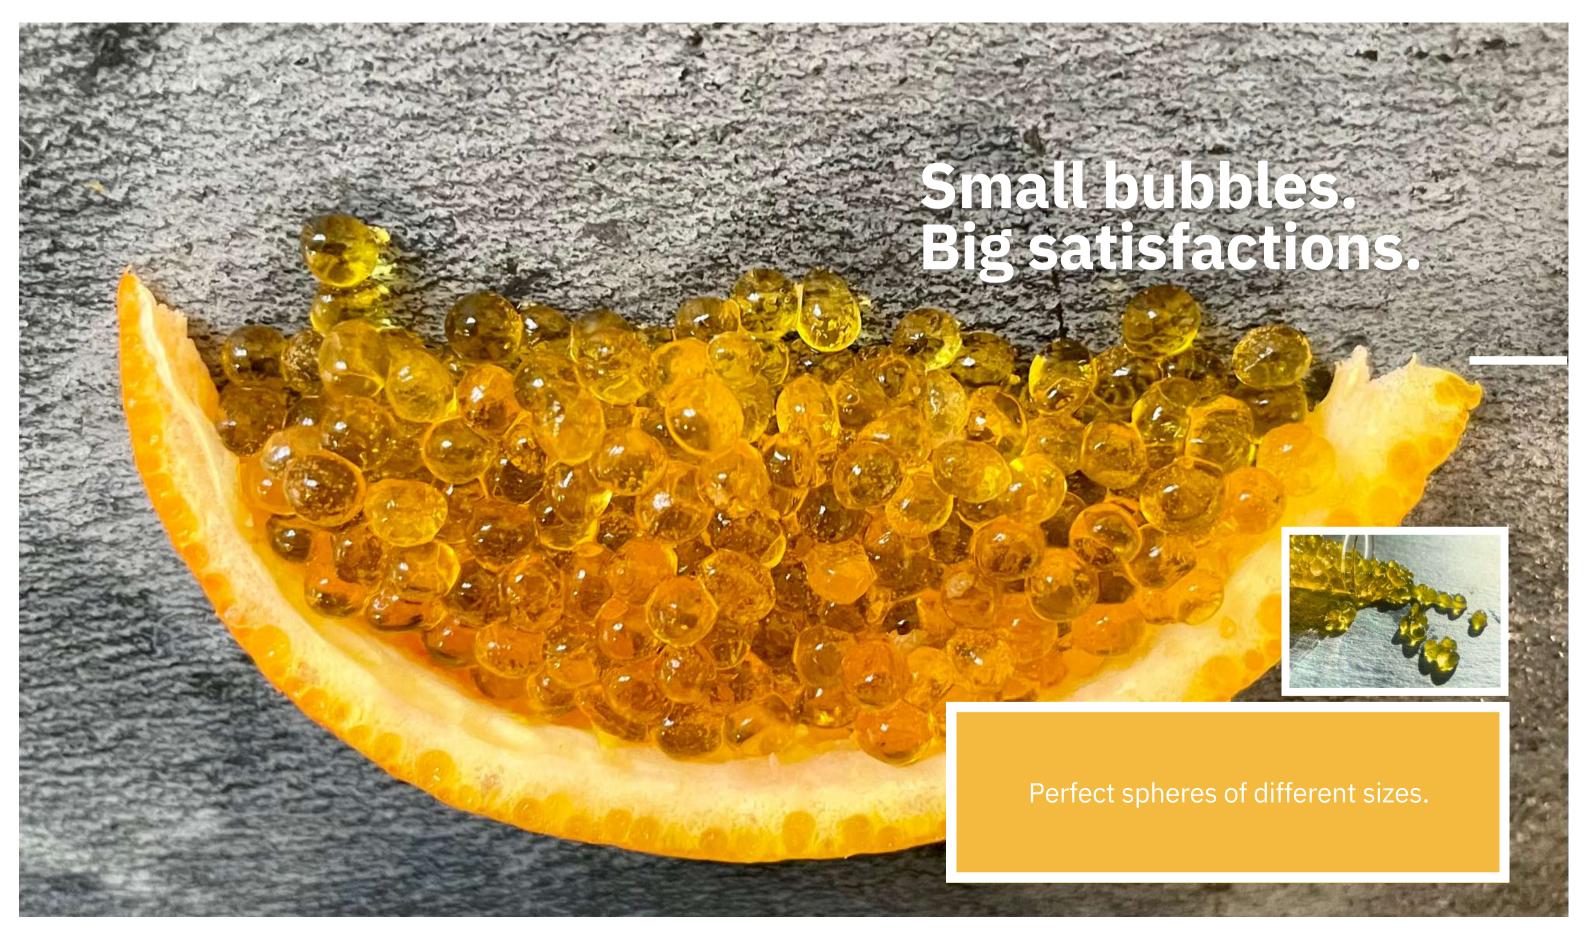

# ‡ Even bubbles can have good taste.

Your wonderbubbles, just the way you want it.

Whether they are colored, scented or flavored bubbles, you will be able to fully unleash your creativity, making your creations unique.