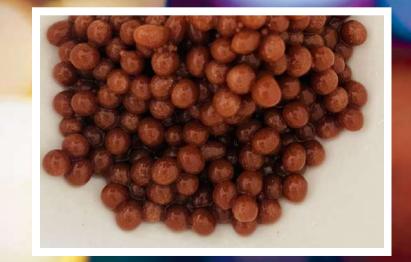

# ‡ Even bubbles can have good taste.

Your wonderbubbles, just the way you want it.

Whether they are colored, scented or flavored bubbles, you will be able to fully unleash your creativity, making your creations unique.

# ‡ Colorful like your creativity.