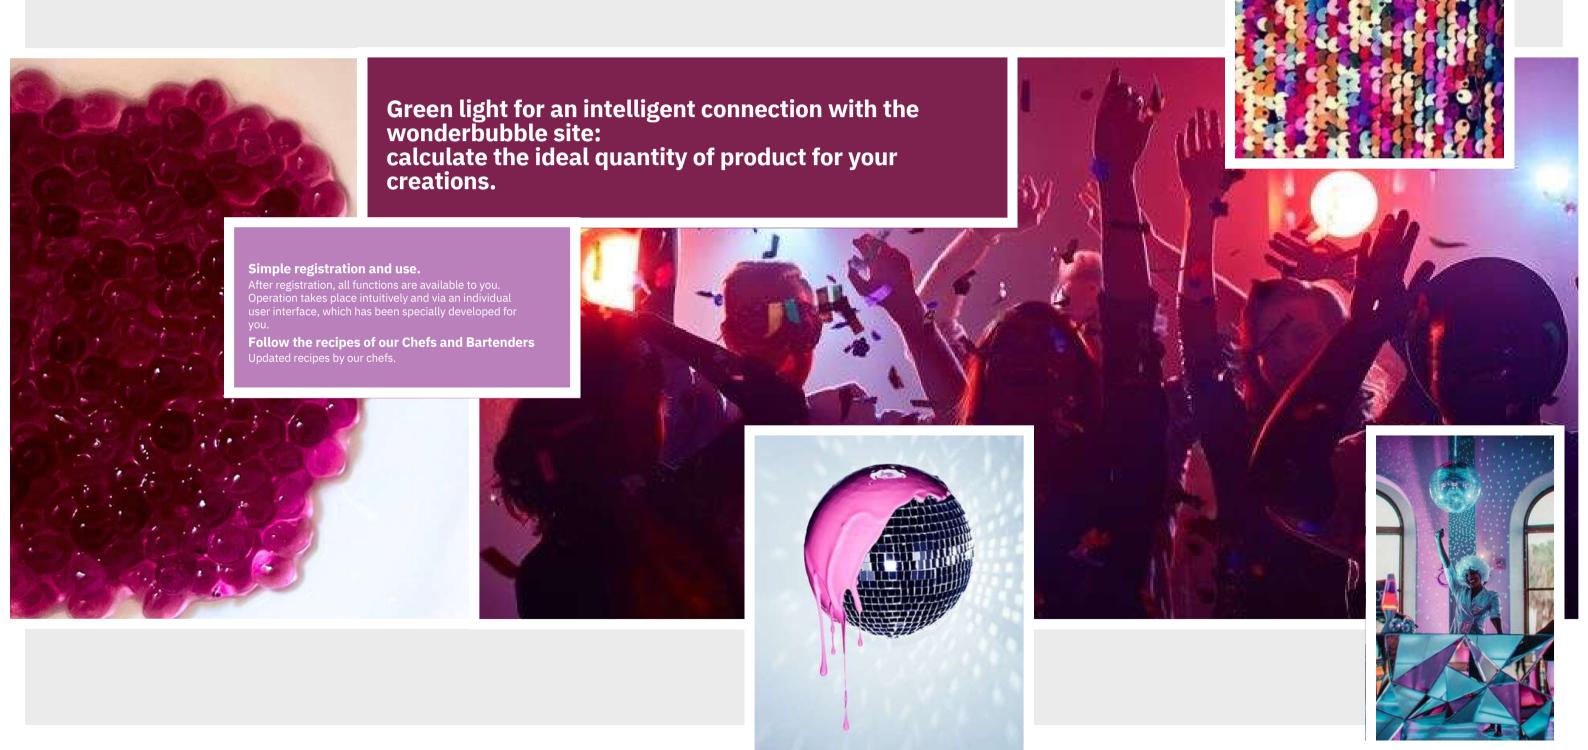

FLAVORS AVAILABLE:

Fir 2015

Ylang 2017

Juniper 2001





## SEASONAL

SPECIFIC AND PUNCTUAL LIKE NATURE

SYMBOL:

It symbolizes life, the maternal principle that refers to the great mother earth.

COLOUR: PINK

Love and affectior

Seasonal Syrups follow the circles of nature, with tastes characterized by seasonal trends, for a unique flavor experience.

## FLAVOURS AVAILABLE:

Grapefruit Sweet orange

Dill Cedar Mint Nerol

Lemor











## SPECIAL EDITIONS

MOMENTS TO REMEMBER.

SYMBOL:



Energy, freedom, eternity, high inspirations

COLOUR: **LIGHT GREEN** 

Harmony, inspiration

Savor the taste of exclusive syrups for special occasions

FLAVOUR AVAILABLE

Rose

Black Pepper

Mountain Pine





















SYMBOL:

COLOUR: **SKY BLUE** 







## ‡ More bubbles on the web.





## ‡ Price List.Distributor

### **OPTION 1**

399 CHF (vat excluded)

Conditions:

ex-work

What's included?

- wonderbubbles machine
- glass
- bottle
- sieve
- magnete
- cap 4 mm wide

## **OPTION 2**

420 CHF (vat excluded)

Conditions:

ex-work

What's included?

- wonderbubbles machine
- 2 glasses
- 2 bottles
- 2 sieves
- 2 magnetes
- three caps: 2.4.6 mm wide

### KIT

29 CHF (vat excluded)

Conditions:

ex-work

What's included?

- glass
- bottle
- sieve
- magnete
- three caps: 2,4,6 mm wide



## ‡ Suggested Retail prices

## **OPTION 1**

599 CHF (vat excluded)

Conditions:

ex-work

What's included?

- wonderbubbles machine
- glass
- bottle
- sieve
- magnete
- cap 4 mm wide

## **OPTION 2**

630 CHF (vat excluded)

Conditions:

ex-work

What's included?

- wonderbubbles machi