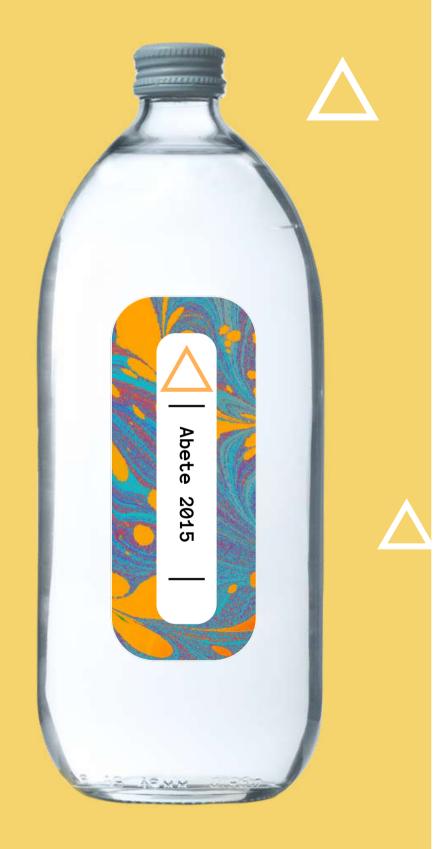

## VINTAGE

THE TALE OF A PRECIOUS TASTE.

SYMBOL:  $\triangle$ 

Concept of harmony and proportion. Revelation, higher perspective.

COLOUR: YELLOW

Happiness, energy, optimism

A range of particular value that shows the harvest year of the essence to give an excellent and precious taste.

We are in contact with all the best essence producers from all over the world. To be able to tell you exactly the story of a specific flavour, in a specific year, in a specific place in the world.

FLAVORS AVAILABLE:

Fir 2015

Ylang 2017

Juniper 2001