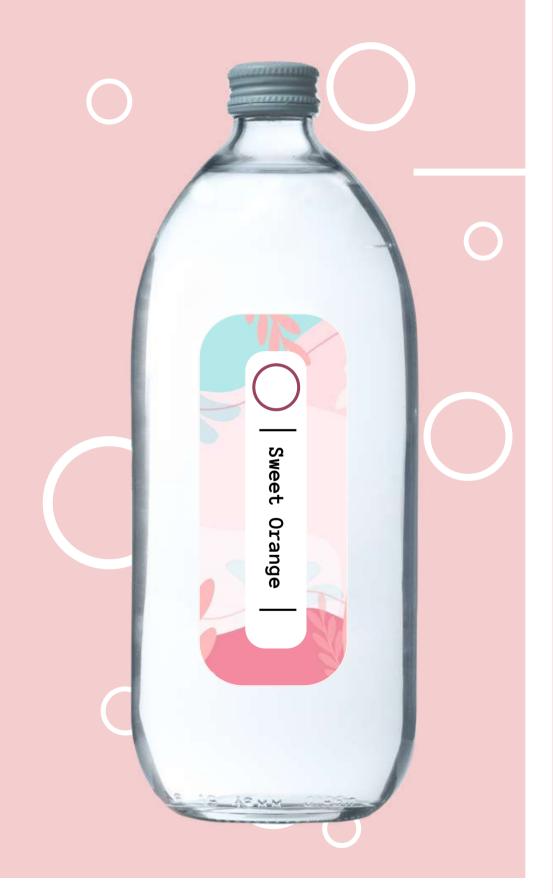

## SEASONAL

SPECIFIC AND PUNCTUAL LIKE NATURE

SYMBOL:

It symbolizes life, the maternal principle that refers to the great mother earth.

COLOUR: PINK

Love and affectior

Seasonal Syrups follow the circles of nature, with tastes characterized by seasonal trends, for a unique flavor experience.

## FLAVOURS AVAILABLE:

Grapefruit Sweet orange

Dill Cedar Mint Nerol

Lemor