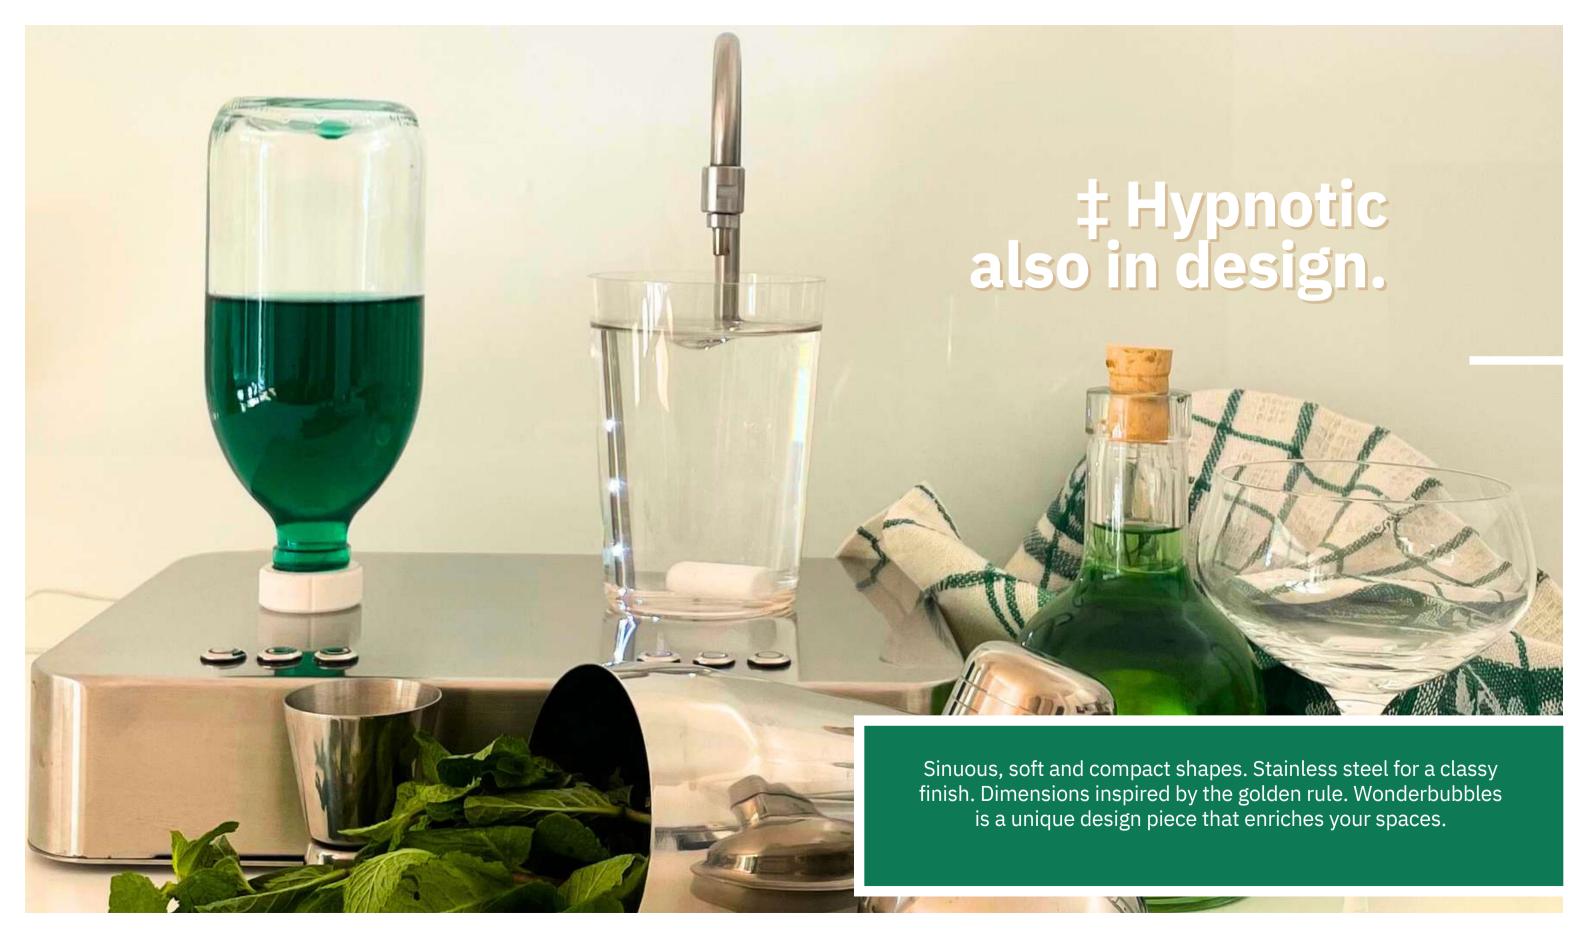

# ‡ Even bubbles can have good taste.



Your wonderbubbles, just the way you want it.

Whether they are colored, scented or flavored bubbles, you will be able to fully unleash your creativity, making your creations unique.



# ‡ Colorful like your creativity.





































## ‡ The explosiveness of the wonderpotion flavor enclosed in several categories:

**VINTAGE** 



**SEASONAL** 



TAILOR MADE



SPECIAL EDITIONS



## VINTAGE

THE TALE OF A PRECIOUS TASTE.

SYMBOL:  $\triangle$ 

Concept of harmony and proportion. Revelation, higher perspective.

COLOUR: YELLOW

Happiness, energy, optimism

A range of particular value that shows the harvest year of the essence to give an excellent and precious taste.

We are in contact with all the best essence producers