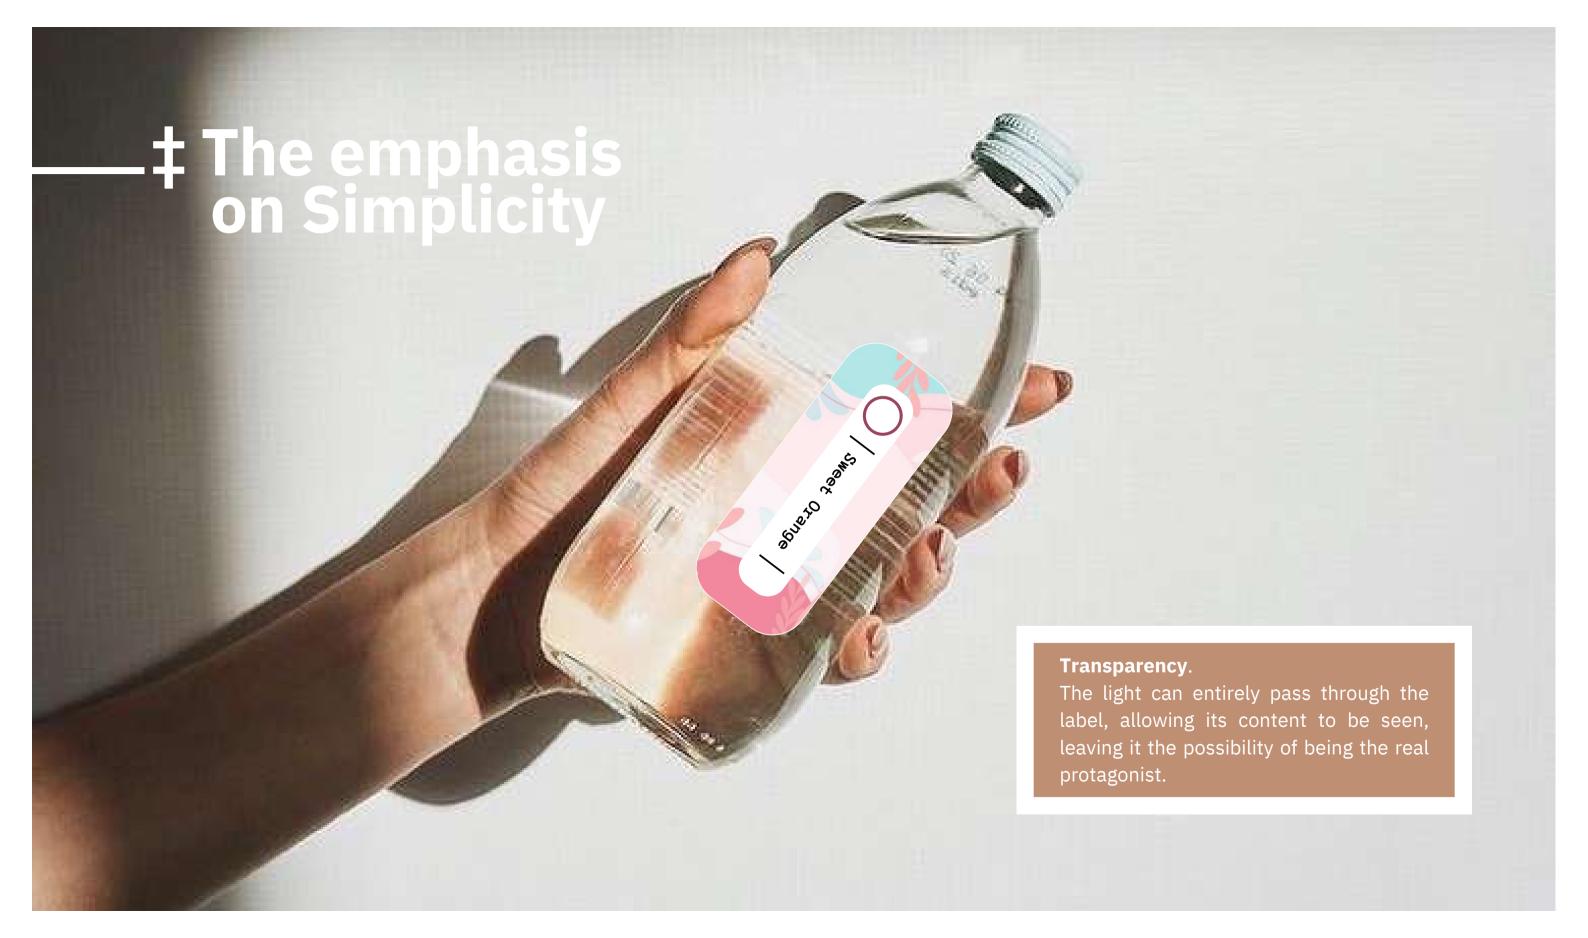

# ‡ Even bubbles can have good taste.



Your wonderbubbles, just the way you want it.

Whether they are colored, scented or flavored bubbles, you will be able to fully unleash your creativity, making your creations unique.



# ‡ Colorful like your creativity.





































## ‡ The explosiveness of the wonderpotion flavor enclosed in several categories:

**VINTAGE** 



**SEASONAL** 



TAILOR MADE



SPECIAL EDITIONS



## VINTAGE

THE TALE OF A PRECIOUS TASTE.

SYMBOL:  $\triangle$ 

Concept of harmony and proportion. Revelation, higher perspective.

COLOUR: YELLOW

Happiness, energy, optimism

A range of particular value that shows the harvest year of the essence to give an excellent and precious taste.

We are in contact with all the best essence producers from all over the world. To be able to tell you exactly the story of a specific flavour, in a specific year, in a specific place in the world.

FLAVORS AVAILABLE:

Fir 2015

Ylang 2017

Juniper 2001





## SEASONAL

SPECIFIC AND PUNCTUAL LIKE NATURE

SYMBOL:

It symbolizes life, the maternal princ