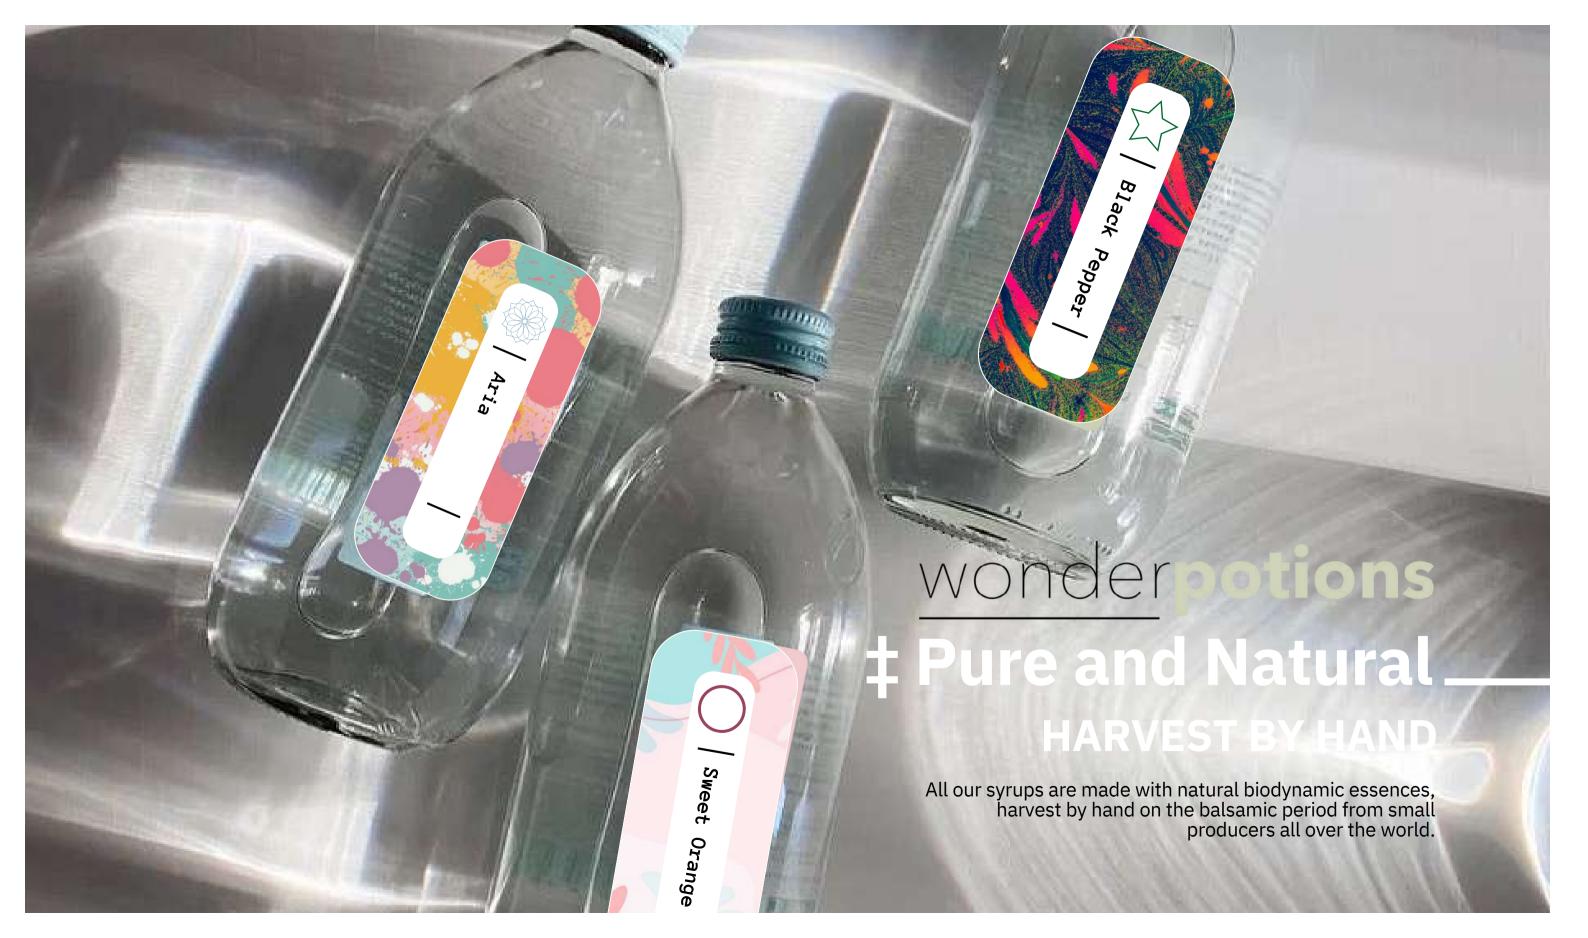

## VINTAGE

THE TALE OF A PRECIOUS TASTE.

SYMBOL:  $\triangle$ 

Concept of harmony and proportion. Revelation, higher perspective.

COLOUR: YELLOW

Happiness, energy, optimism

A range of particular value that shows the harvest year of the essence to give an excellent and precious taste.

We are in contact with all the best essence producers from all over the world. To be able to tell you exactly the story of a specific flavour, in a specific year, in a specific place in the world.

FLAVORS AVAILABLE:

## SEASONAL

SPECIFIC AND PUNCTUAL LIKE NATURE

SYMBOL:

It symbolizes life, the maternal principle that refers to the great mother earth.

COLOUR: PINK

Love and affectior

Seasonal Syrups follow the circles of nature, with tastes characterized by seasonal trends, for a unique flavor experience.

## SPECIAL EDITIONS

MOMENTS TO REMEMBER.

SYMBOL:

Energy, freedom, eternity, high inspirations

COLOUR: **LIGHT GREEN** 

Harmony, inspiration

Savor the taste of exclusive syrups for special occasions

FLAVOUR AVAILABLE