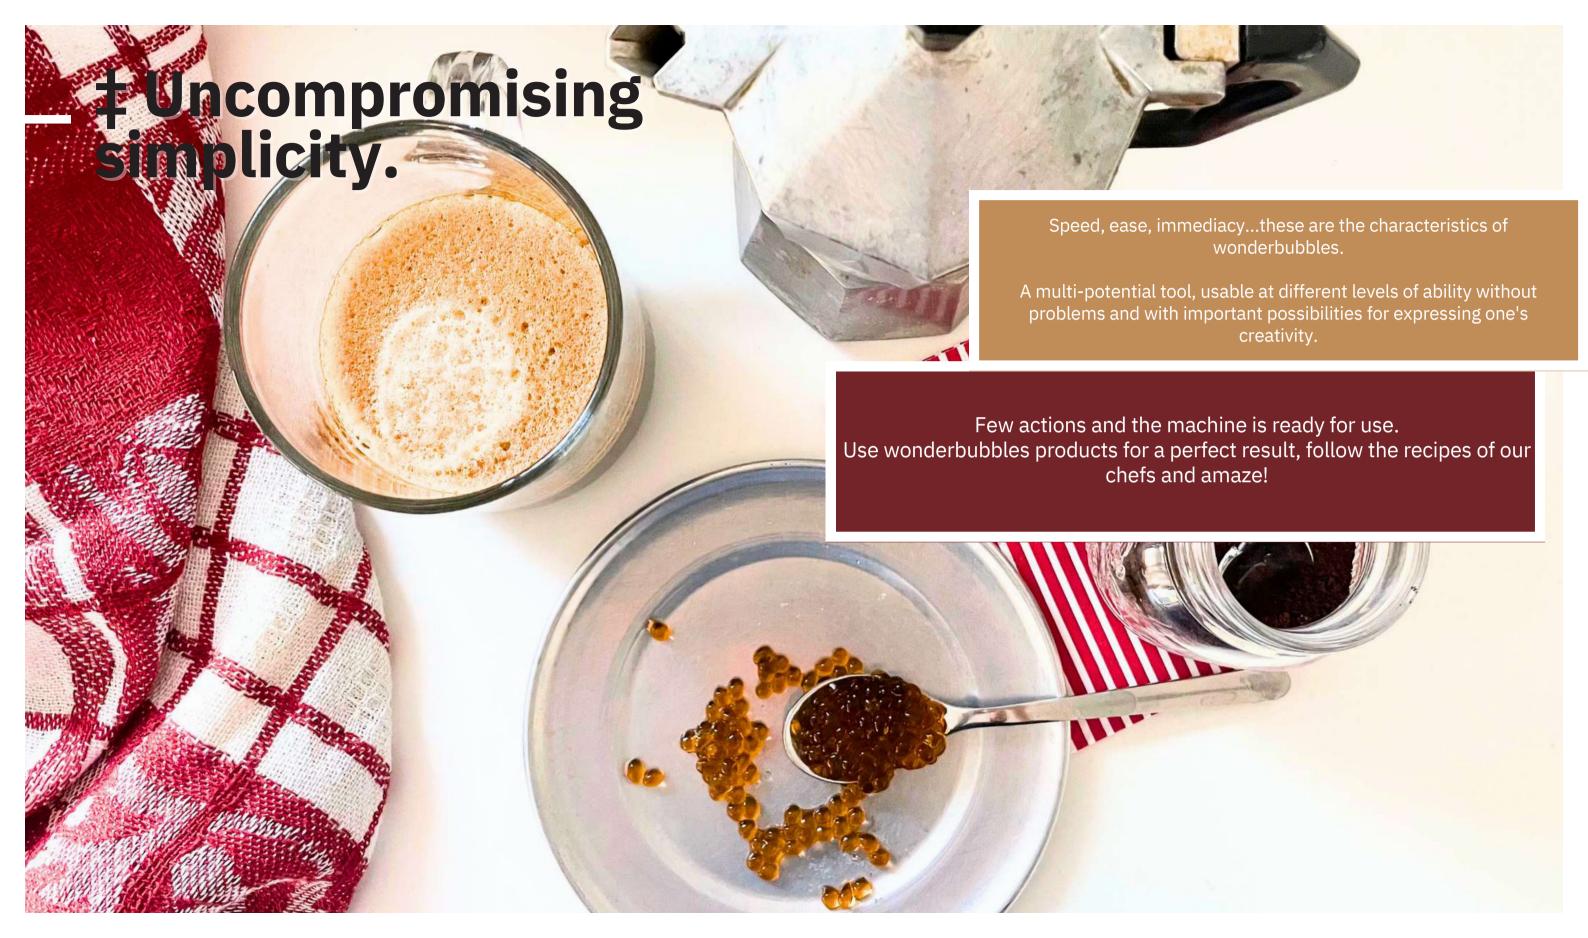

# ‡ Even bubbles can have good taste.

Your wonderbubbles, just the way you want it.

Whether they are colored, scented or flavored bubbles, you will be able to fully unleash your creativity, making your creations unique.