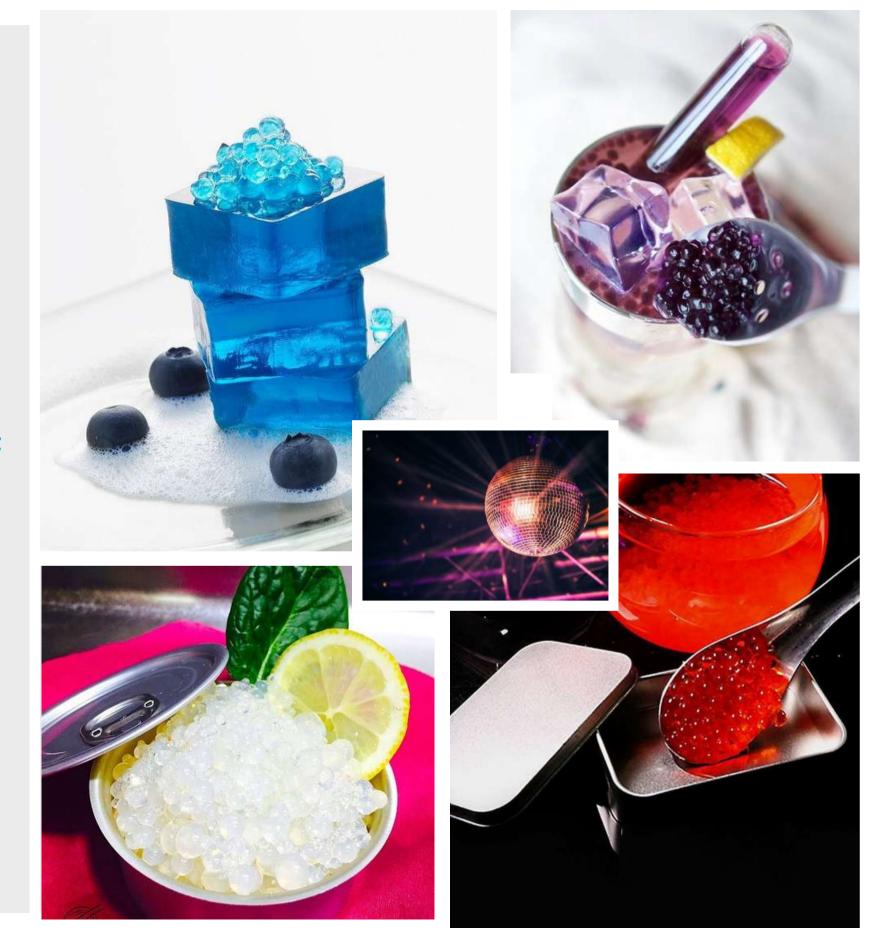

# ‡ Even bubbles can have good taste.

Your wonderbubbles, just the way you want it.

Whether they are colored, scented or flavored bubbles, you will be able to fully unleash your creativity, making your creations unique.

# ‡ Colorful like your creativity.

## ‡ The explosiveness of the wonderpotion flavor enclosed in several categories:

**VINTAGE** 

**SEASONAL** 

TAILOR MADE

SPECIAL EDITIONS